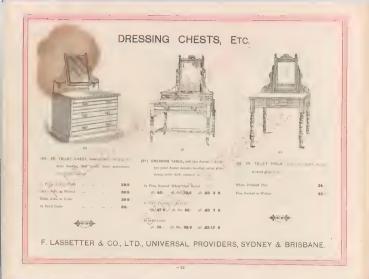

6  |    | 37           |
| Dittày datto, as Art Green                 | *** #* | 88/- |    | 40.          |
| Mahogany in                                |        | 55,  | 14 | <b>4</b> .0; |
| In Solid Cedar Frameworl<br>Marble Top, &c |        | 55 - |    | 42 (         |



THE "SALISBURY" FOUR DRAWER DRESSING CHEST.

67 Vers every in dissipate from it wells, two long and two short deavers, best heave while on its becauge so over, becaut on versions de.

| In Pine, Snished White (Self Color)   | £3 | 0  | 0 |
|---------------------------------------|----|----|---|
| Dusser swart                          | 3  | з  | 6 |
| Ditto, ditto, as Art Green            | 3  | 10 | 0 |
| Ditto, ditto, as Chipperdale Mahogany | 3  | 10 | 0 |
| Ditta, d.tto, as Solid Cedar          | 3  | 15 | 0 |









-- 24



# CORNER WASHSTANDS.

## SUITED FOR OFFICES) THE SURGERY, ETC.



| 90 DURALR     | - | ND, n | A    |          |     |
|---------------|---|-------|------|----------|-----|
| 6.17          | 2 | - 00  | unat | is super | 244 |
| Annales, size |   |       |      |          |     |
| described     |   |       |      |          |     |

| White Pane, Polished   |        |   | 47.6 |
|------------------------|--------|---|------|
| Finnened as Wa mit     |        |   | 50/- |
| Ditto, Art Green .     |        |   | 53 9 |
| Disto, Chippendale Mal | lagen, | y | 85,- |
| Solld Cedar            |        |   | 576  |



70c BQUARE WASHSTAND, with marked top, tild back, size aft 6in, wijdt's iff fine deep, with rechard emphaned as in the record of a . . . with as family and

| We s